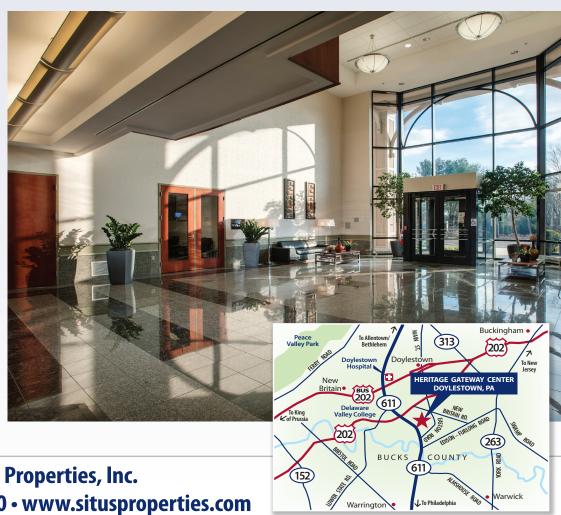

## Class A Office In A Premier Central Bucks Location

## Highlights

- Suite 220 with 2,539 sq. ft.
- Suite 235 with 2,200 sq. ft.
- Medical or general office use
- Two (2) story lobby with balcony
- Abundant parking
- Convenient to **Doylestown**
- Adjacent to Rt. 611 Bypass & Rt. 202 Parkway
- 15 minutes north of PA Turnpike -Willow Grove exit
- 5 minutes to SEPTA Doylestown train station

**Contact Situs Properties, Inc.** 215-886-9400 • www.situsproperties.com

The foregoing information was furnished to us by sources which we deem to be reliable, but no warranty or representation is made to the accuracy thereof. Subject to correction of errors, omissions, change of price, prior sale or withdrawal from market without notice.