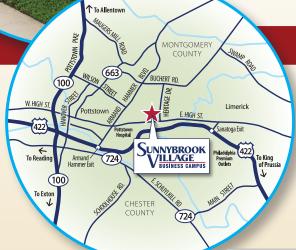

2151 E. High Street, (Ridge Pike) at Heritage Drive **Lower Pottsgrove, PA 19464** 

## **Close-To-Everywhere Location**

- On High Street at signalized intersection
- ½ mile from Pottstown Hospital; 1-1/2 miles to Philadelphia **Premium Outlets**
- Easy access to Route 422; minutes from Routes 29 & 100
- 20 minutes to King of Prussia