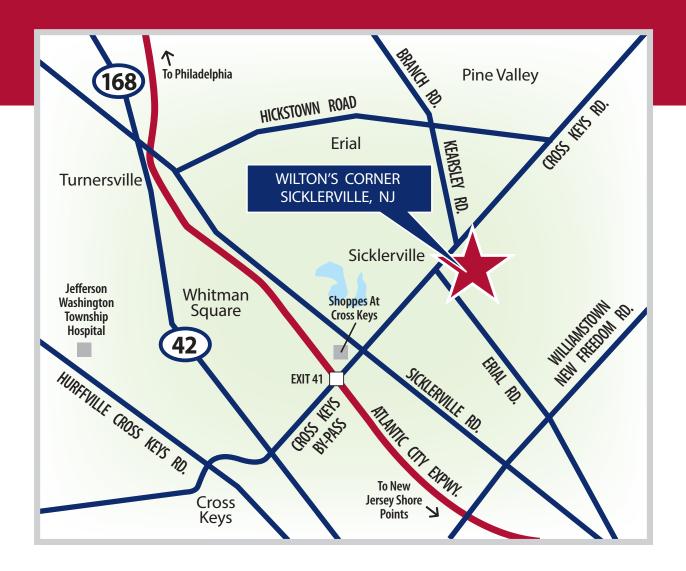

# Perfectly Located In A Master-Planned Community

- 17.6-acre mixed use development opportunity – part of Wilton's Corner
- Adjacent to over 1,800 homes and a day care center
- Zoning allows a wide variety of uses
- Located at the signalized intersection of Cross Keys Road and Erial Road in Sicklerville, NJ

- Less than two miles from the Cross Keys exit (Exit 41) of the Atlantic City Expressway
- Short drive to Routes 30, 73 and the Black Horse Pike
- Easy access to surrounding communities of Washington, Deptford, Voorhees, Marlton and Berlin