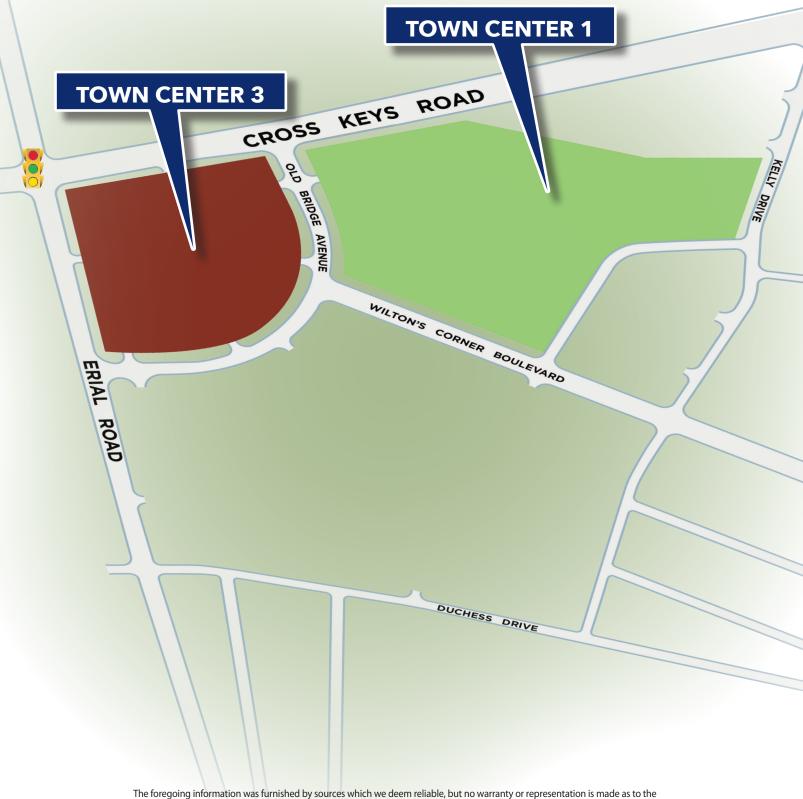

#### **AVAILABILITIES**

| NAME          | BLOCK & LOT             | ACREAGE  | ZONING |
|---------------|-------------------------|----------|--------|
| Town Center 1 | Block 306.03, Lot 1     | 10.1 +/- | СМ     |
| Town Center 3 | Block 304, Lots 3 & 3.0 | 7.5 +/-  | СМ     |